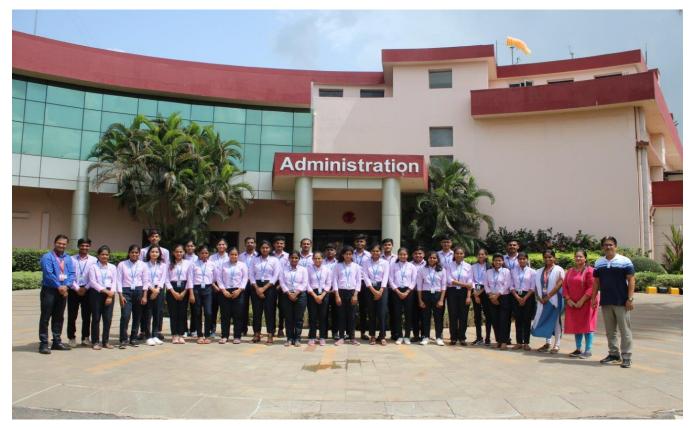

### > Industrial visit to "Glenmark Pharmaceutical Limited, Goa, Plant.

Visit to Glenmark Pharmaceuticals, Limited. Goa. OSD manufacturing unit was done 17/06/2023 morning session. The plant tour was sequenced in following manner. Starting with PPT presentation by HR of the company,

latter Manager of Production Department visit to.

OSD manufacturing facility (Dispensing, Granulation, Compression & Coating area) Packing Unit (Strip, Bottle packing)

Store department. (RM and FP Store)

All rules and regulations of company was followed during visit. Group Photo of Student, Faculty & Company Representatives.

# <u>Glenmark Pharma, Colvale GIDC, Goa.</u>