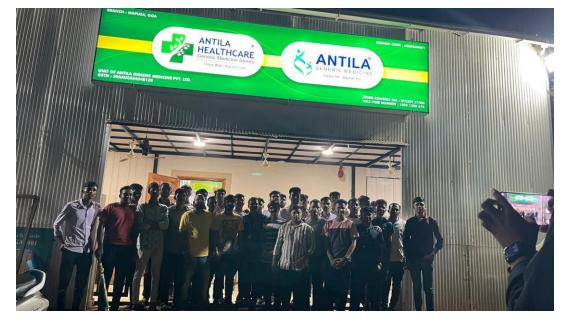

### <u>"Antila Health care, a Generic Medicine Store, Goa</u>

Visit to "Antila Health care, a Generic Medicine Store" located in Maphusa Goa. was done 17/06/2023 Evening session. Visit was sequenced in following manner. Starting with Warehouse then to Store.

## Group Photo of Student, Faculty & Store Representatives.

# Antila Health care, Generic Medicine store, Maphusa, Goa