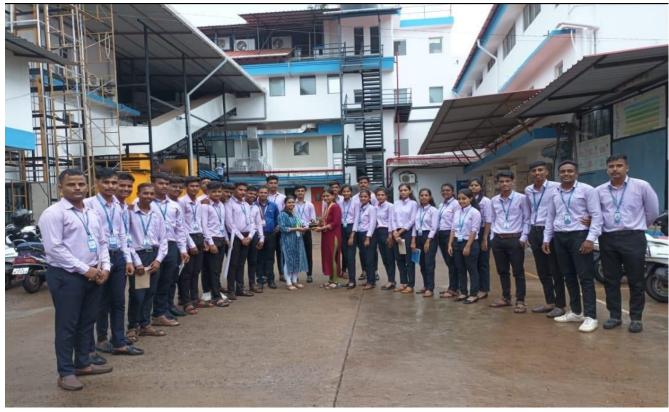

### > Industrial visit to "DCI Pharmaceutical Limited, Goa, Plant.

Visit to DCI Pharmaceuticals, Limited. Goa. Parentral manufacturing unit was done 17/06/2023 Afternoon session. The plant tour was sequenced in following manner. Starting with PPT presentation by HR of the company, latter visit to. Manufacturing facility (Dispensing, Filling)

Store department.

All rules and regulations of company was followed during visit.

### **Group Photo of Student, Faculty & Company Representatives.**

## DCI Pharma, Margao, Goa.