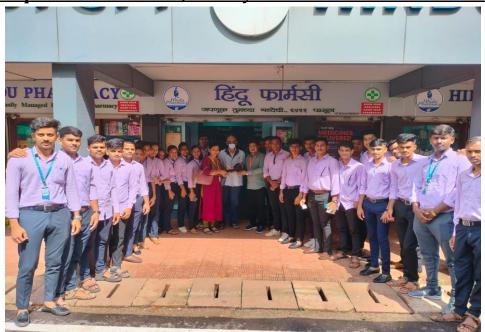

#### "Hindu Pharmacy" Store, Goa

Visit to "Hindu pharmacy" located in Panji Goa. was done 17/06/2023 Morning session. Visit was sequenced in following manner. Store, patient counselling department.

### **Group Photo of Student, Faculty & Owner of Hindu Pharmacy.**

<u>Hindu Pharmacy, Panji, Goa</u>